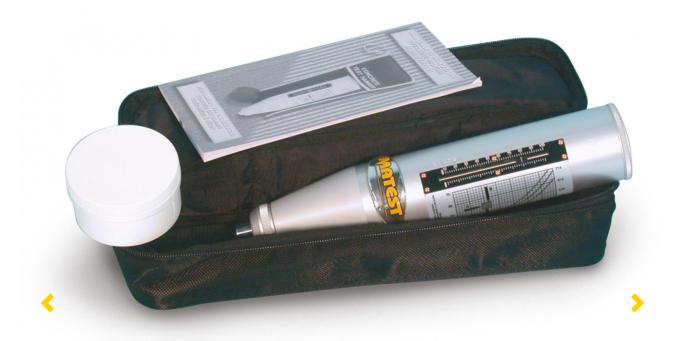

## The top quality test hammer available on the market.

Suitable for finished concrete structures and buildings having strength resistances from 10 to 70 N/sq.mm. This concrete test hammer, entirely produced by Matest, has **aluminium frame** and thanks to its very accurate manufacture processing and selected components ensures high precision test results in the time.

Supplied complete with calibration curve chart in N/mm² (Mpa) values, abrasive stone, carrying case.

Spring impact energy 0.225 mkg.(2.207 Joule or Nm)

Dimensions with the case: 330x100x100 mm

Weight: 2 Kg